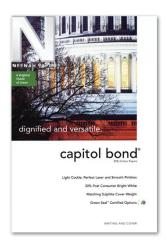

## capitol bond<sup>®</sup> papers

Post Consumer Choices

Green Seal™ Certified

dignified and versatile.

capitol bond® papers offer enduring value. This affordable and dependable 25% cotton communication paper is a standard for business correspondence.

25% COTTON WRITING

- · 25% cotton, lending durability and distinction
- · Offered in 2 finishes: Light Cockle and Perfect Laser
- · The genuine watermark is a reflection of quality
- Laser and ink jet guaranteed
- · Matching envelopes are readily available starting simply with 1 box
- capitol bond® papers are:
  - Green Seal<sup>™</sup> Certified, ensuring all capitol bond recycled papers are made
    with a minimum of 30% post consumer fiber and that mill processes, including
    packaging, are environmentally preferable.