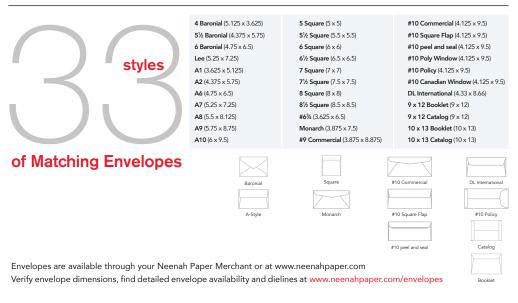

- · 29 colors, including image reproduction plus 4 duplex combinations
- · Available in Smooth, Super Smooth, and Eggshell finishes
- · Digital offerings available in 10 beautiful colors and 6 perfect whites
- 12 basis weights from 24 lb. Writing to 165 lb. Double Thick Cover
- Entire offering is FSC<sup>®</sup> Certified and manufactured with 100% renewable energy choose from 10 recycled papers (minimum 30% post consumer) and 2 100% Post Consumer Recycled Fiber Papers
- Matching envelopes are readily available in 33 styles, starting at simply 1 box

### ENVELOPES

U.S. EPA SmartWay Transport Partnership ensures environmentally-responsible delivery of our products